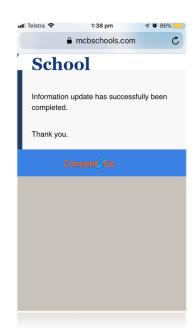

## These screenshots provide an outline of the process

FAQs: https://consent2go.com/frequently-asked-questions/