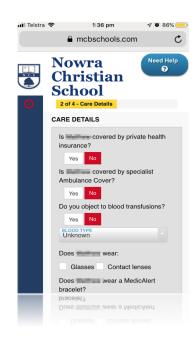

<u>Please note</u> you will be asked to re-enter some information that you have already provided to the school, this particularly relates to the details of medical conditions.

If your child has a medical condition/s we understand that this may take some extra time. We appreciate your assistance in this regard as this process will ensure that we have the most up-to-date information.

## These screenshots provide an outline of the process

FAQs: https://consent2go.com/frequently-asked-questions/