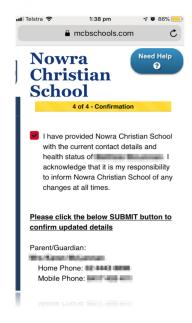

## These screenshots provide an outline of the process

FAQs: https://consent2go.com/frequently-asked-questions/

C2G will replace the need for paper permission and information notes. It will also allow you to easily update information related to your child.

# The first step in enabling C2G is to ensure that important information is up-to-date.

Shortly, you will receive an email that will ask you to check and adjust any information that needs to be updated.

<u>Please note</u> you will be asked to re-enter some information that you have already provided to the school, this particularly relates to the details of medical conditions.

If your child has a medical condition/s we understand that this may take some extra time. We appreciate your assistance in this regard as this process will ensure that we have the most up-to-date information.