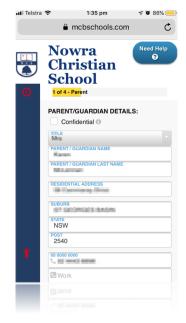

C2G will replace the need for paper permission and information notes. It will also allow you to easily update information related to your child.

# The first step in enabling C2G is to ensure that important information is up-to-date.

Shortly, you will receive an email that will ask you to check and adjust any information that needs to be updated.

## These screenshots provide an outline of the process

FAQs: https://consent2go.com/frequently-asked-questions/