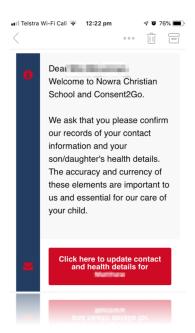

# The first step in enabling C2G is to ensure that important information is up-to-date.

Shortly, you will receive an email that will ask you to check and adjust any information that needs to be updated.

<u>Please note</u> you will be asked to re-enter some information that you have already provided to the school, this particularly relates to the details of medical conditions.

If your child has a medical condition/s we understand that this may take some extra time. We appreciate your assistance in this regard as this process will ensure that we have the most up-to-date information.

Please check your inbox and Spam or Junk email boxes.

## These screenshots provide an outline of the process

FAQs: https://consent2go.com/frequently-asked-questions/