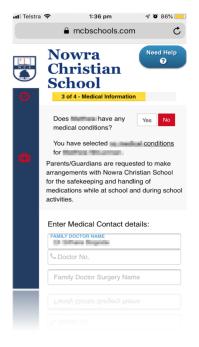

<u>Please note</u> you will be asked to re-enter some information that you have already provided to the school, this particularly relates to the details of medical conditions.

If your child has a medical condition/s we understand that this may take some extra time. We appreciate your assistance in this regard as this process will ensure that we have the most up-to-date information.

## These screenshots provide an outline of the process

FAQs: https://consent2go.com/frequently-asked-questions/